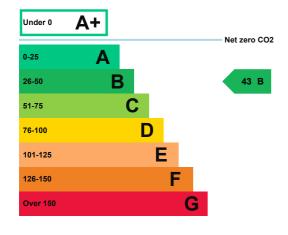

### **Energy rating and score**

This property's energy rating is B.

Properties get a rating from A+ (best) to G (worst) and a score.

The better the rating and score, the lower your property's carbon emissions are likely to be.

## How this property compares to others

Properties similar to this one could have ratings:

| If newly built                   | 33 B  |
|----------------------------------|-------|
| If typical of the existing stock | 132 F |